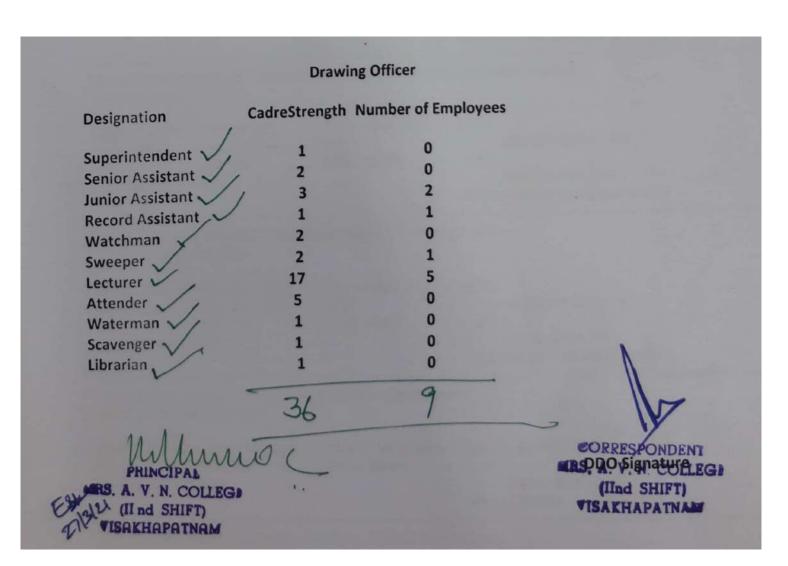

ion accorded in para 1 above is subject to the following conditions:-

Managements should make use of the existing 1. accommodation Laboratory and other fecilities available in the day colleges.

2. Only such of the classes and courses which satisfy the minimum ecohomic strength under the recommendations of the D.S.Reddy Committee should be opened.

3. Conditions of affiliation prescribed by the Universities should be fulfilled.

4. The special rules of admission to the Evening Colleges shall be followed.

This orders issues with the concurrence of F.A. (Edn) vide his U.O. No. 1874-F.A.Edn. II/65., dated 14-6-65.

(BY ORDER ALD IN THE MANE OF THE GOVERNOR OF ANDERA PRADESH

M.V.Rajagopal, JOINT SECRETARY TO GOVERNMENT.

Con hiji dao

//true copy //

// True copy //

Scanned by CamScanner



## BY REGD.POST:

## PROCEEDINGS OF THE REGIONAL JOINT DIRECTOR OF COLLEGIATE EDUCATION, RAJAMEHENDRAVARAM.

Present: Dr. R. David Kumar Swamy, M.SC, MPHIL, Ph.D.,

L.Dis.No.307/A3/2021,

Dated:-23-06-2021.

Sub:-Private Aided Colleges – Mrs.AVN College (Day), Visakhapatnam, Visakhapatnam District - Certain Teaching & Non-Teaching Staff – For approval of Annual Salary Statements for the Year 2021-2022 – Orders – Issued.

Ref:-1]Procs.Rc.No.6231/PC.1-2/1994, Dated:-09-12-1994 of the Commissioner of Collegiate Education, A.P., Hyderabad.

2] This Office L.Dls.No.286/A3/2020, dated:03.07.2020.

3]This Office Procs.L.Dis.No.133/A3/2021, Dt.18-03-2021

4]This Office Procs.L.Dis.No.232/A3/2021, Dt.17-04-2021.

5]Lr.Rc.NoNIL, Dt.28.05.2021 of the Correspondent, Mrs. AVN College (Day), Visakhapa